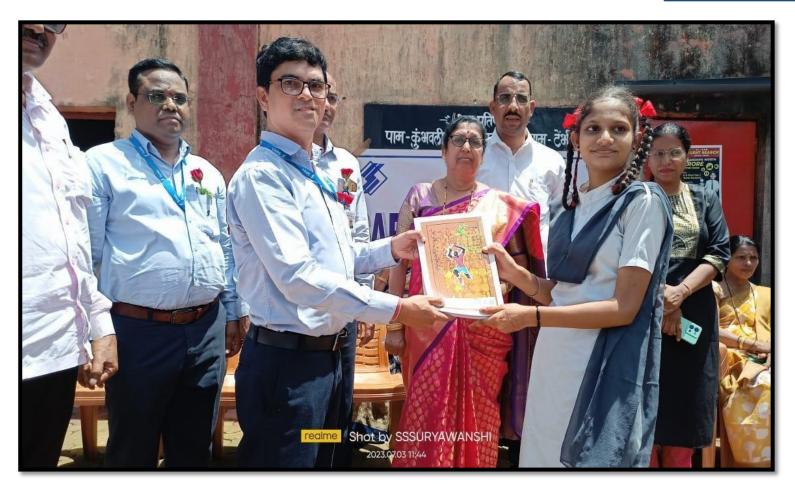

| पाम टेंभी, ता. जि.पालघर, पिन ४०१५०                                                  |  |

#### **Welcome Note by School Authority**





#### Welcome of SAREX Staff by Pam Grampanchayat and School Authority





#### Welcome of SAREX Staff by Pam Grampanchayat and School Authority





#### Welcome of SAREX Staff by Pam Villagers and School Authority





#### **Addressing to Students by SAREX Team member**





#### **Students Gathered for Note Book Distribution**





#### **Note Book Distribution by SAREX Members**





#### **Note Book Distribution by SAREX Members**





#### **Note Book Distribution by SAREX Members**





# Students are happy Getting Note Books & Registered





#### **Vote of Thanks by School Staff and Students**





#### Letter of School Management for Expressing their gratitude for considering their Request



| ॥ कर्मण्वेवाधिकारस्ते मा फलेषु क<br>श्रम प्रतिष्ठान संस्था मासवण,<br><b>पाम-कुंभवल्सी विभाग हाय</b><br>मु.पाम, पो. नवापुर, ता. जि. पालघर, f<br>Email ID : pkyhspam@gmai                                                                                                          | संचलित <sup>9021075445</sup><br>स्कूल, पामटेंभी<br>पेन - ४०९५०९<br>ILcom                                                                                                        |
|---------------------------------------------------------------------------