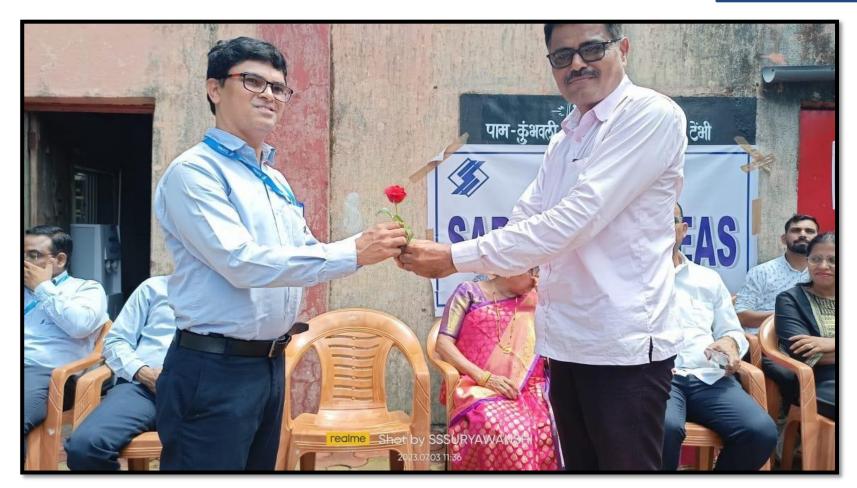

| पाम टेंभी, ता. जि.पालघर, पिन ४०१५०                                                  |  |

#### **Welcome Note by School Authority**





#### Welcome of SAREX Staff by Pam Grampanchayat and School Authority





#### Welcome of SAREX Staff by Pam Grampanchayat and School Authority





#### Welcome of SAREX Staff by Pam Villagers and School Authority





#### **Addressing to Students by SAREX Team member**





#### **Students Gathered for Note Book Distribution**





#### **Note Book Distribution by SAREX Members**





#### **Note Book Distribution by SAREX Members**





#### **Note Book Distribution by SAREX Members**





# Students are happy Getting Note Books & Registered





#### **Vote of Thanks by School Staff and Students**





#### Letter of School Management for Expressing their gratitude for considering their Request



| ॥ कर्मण्वेवाधिकारस्ते मा फलेषु क<br>श्रम प्रतिष्ठान संस्था मासवण,<br><b>पाम-कुंभवल्सी विभाग हाय</b><br>मु.पाम, पो. नवापुर, ता. जि. पालघर, f<br>Email ID : pkyh