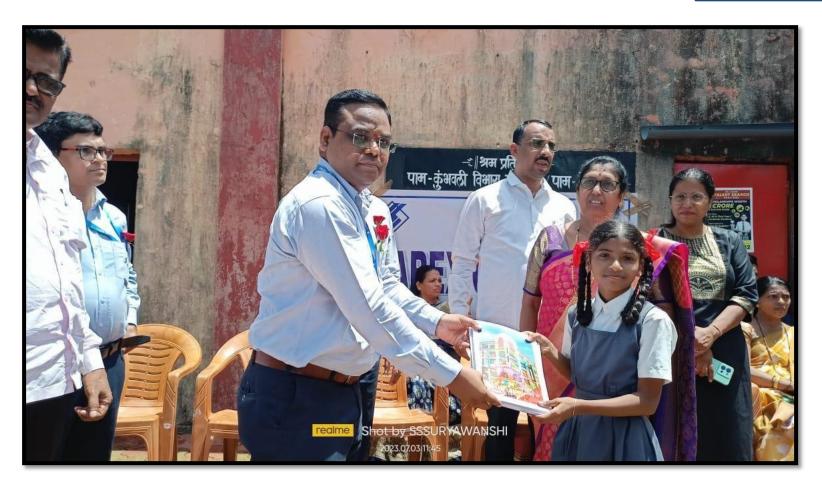

| पाम टेंभी, ता. जि.पालघर, पिन ४०१५०                                                  |  |

#### **Welcome Note by School Authority**





#### Welcome of SAREX Staff by Pam Grampanchayat and School Authority





#### Welcome of SAREX Staff by Pam Grampanchayat and School Authority





#### Welcome of SAREX Staff by Pam Villagers and School Authority





#### **Addressing to Students by SAREX Team member**





#### **Students Gathered for Note Book Distribution**





#### **Note Book Distribution by SAREX Members**





#### **Note Book Distribution by SAREX Members**





#### **Note Book Distribution by SAREX Members**





# Students are happy Getting Note Books & Registered





#### **Vote of Thanks by School Staff and Students**





#### Letter of School Management for Expressing their gratitude for considering their Request



| ॥ कर्मण्वेवाधिकारस्ते मा फलेषु क<br>श्रम प्रतिष्ठान संस्था मासवण,<br><b>पाम-कुंभवल्सी विभाग हाय</b><br>मु.पाम, पो. नवापुर, ता. जि. पालघर, f<br>Email ID : pkyhspam@gmai                                                                                                          | संचलित <sup>9021075445</sup><br>स्कूल, पामटेंभी<br>पेन - ४०९५०९<br>ILcom                                                                                                        |
|---------------------------------------------------------------------------------------------------------------------------------