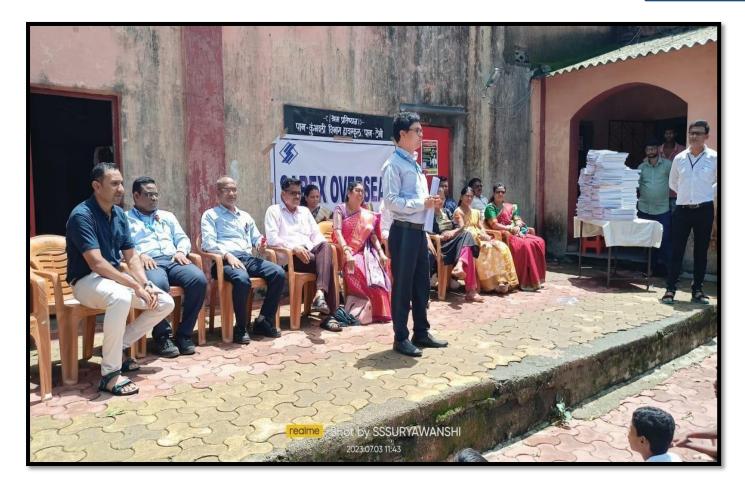

| पाम टेंभी, ता. जि.पालघर, पिन ४०१५०                                                  |  |

#### **Welcome Note by School Authority**





#### Welcome of SAREX Staff by Pam Grampanchayat and School Authority





#### Welcome of SAREX Staff by Pam Grampanchayat and School Authority





#### Welcome of SAREX Staff by Pam Villagers and School Authority





#### **Addressing to Students by SAREX Team member**





#### **Students Gathered for Note Book Distribution**





#### **Note Book Distribution by SAREX Members**





#### **Note Book Distribution by SAREX Members**





#### **Note Book Distribution by SAREX Members**





# Students are happy Getting Note Books & Registered





#### **Vote of Thanks by School Staff and Students**





#### Letter of School Management for Expressing their gratitude for considering their Request



| ॥ कर्मण्वेवाधिकारस्ते मा फलेषु क<br>श्रम प्रतिष्ठान संस्था मासवण,<br><b>पाम-कुंभवल्सी विभाग हाय</b><br>मु.पाम, पो. नवापुर, ता. जि. पालघर, f<br>Email ID : pkyhspam@gmai                                                                                                          | संचलित <sup>9021075445</sup><br>स्कूल, पामटेंभी<br>पेन - ४०९५०९<br>ILcom