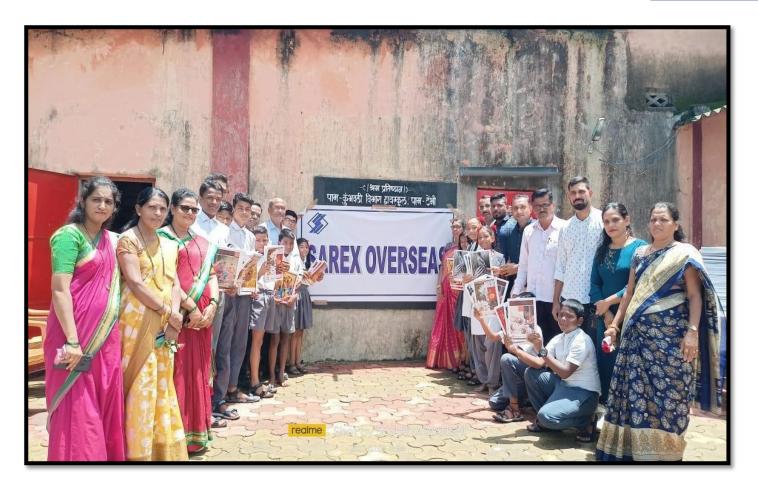

#### Welcome of SAREX Staff by Pam Grampanchayat and School Authority

#### Welcome of SAREX Staff by Pam Villagers and School Authority